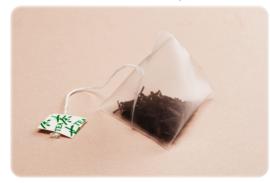

# Other Molded Filters

Filters that can eliminate specific foreign substances as desired are used in a wide variety of fields, such as home electric appliances, various types of industrial products, and medical care products. Nittoku has micron accuracy weaving technologies that enables handling of not only synthetic fibers but also alloy threads as desired as well as a production system that can conduct secondary processing and assembly to meet diverse needs.









# Acoustic Equipment



Acoustic Filters / Micro Speaker

## **Medical Industry**



**Medical Filters** 

# Food Industry



Tea Bag

# Beauty / Fashion Industry



Cosmetic Mesh