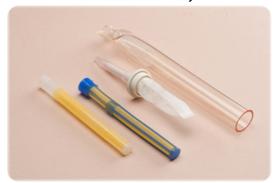

# Other Molded Filters

Filters that can eliminate specific foreign substances as desired are used in a wide variety of fields, such as home electric appliances, various types of industrial products, and medical care products. Nittoku has micron accuracy weaving technologies that enables handling of not only synthetic fibers but also alloy threads as desired as well as a production system that can conduct secondary processing and assembly to meet diverse needs.









# Acoustic Equipment



Acoustic Filters / Micro Speaker

## **Medical Industry**



**Medical Filters** 

# Food Industry



Tea Bag

# Beauty / Fashion Industry



Cosmetic Mesh