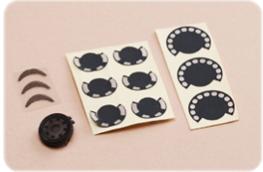

# Other Molded Filters

Filters that can eliminate specific foreign substances as desired are used in a wide variety of fields, such as home electric appliances, various types of industrial products, and medical care products. Nittoku has micron accuracy weaving technologies that enables handling of not only synthetic fibers but also alloy threads as desired as well as a production system that can conduct secondary processing and assembly to meet diverse needs.









# Acoustic Equipment



Acoustic Filters / Micro Speaker

## **Medical Industry**



**Medical Filters** 

# Food Industry



Tea Bag

# Beauty / Fashion Industry



Cosmetic Mesh